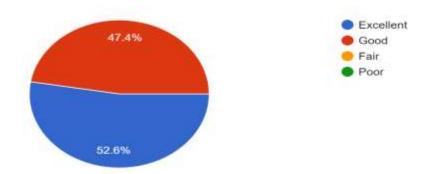

#### **FEEDBACK**

How effectively communicate with audience?

133 responses

How would you appraise the overall Ambience of session?

How would you grade the overall knowledge of speakers in workshop? 133 responses