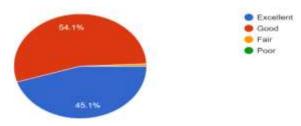

#### **FEEDBACK**

How effectively communicate with audience?

133 responses

How would you appraise the overall Ambience of session?

How would you grade the overall knowledge of speakers in workshop? 133 responses

How would you rate the overall co-ordination of session?

How well understand their topics 133 responses