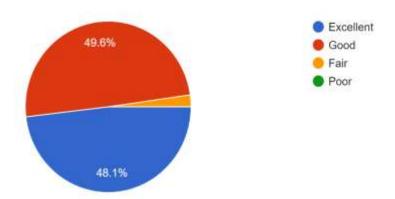

#### **FEEDBACK**

How effectively communicate with audience?

133 responses

How would you appraise the overall Ambience of session?

How would you grade the overall knowledge of speakers in workshop? 133 responses

How would you rate the overall co-ordination of session?

How well understand their topics 133 responses