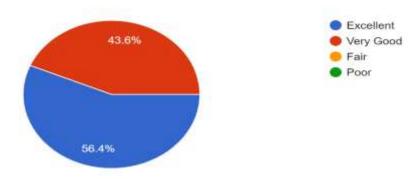

#### **FEEDBACK**

How effectively communicate with audience?

133 responses

How would you appraise the overall Ambience of session?

How would you grade the overall knowledge of speakers in workshop? 133 responses

How would you rate the overall co-ordination of session?

How well understand their topics 133 responses