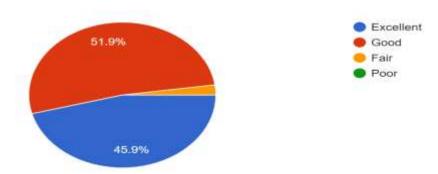

How would you rate the overall co-ordination of session?

How well understand their topics 133 responses